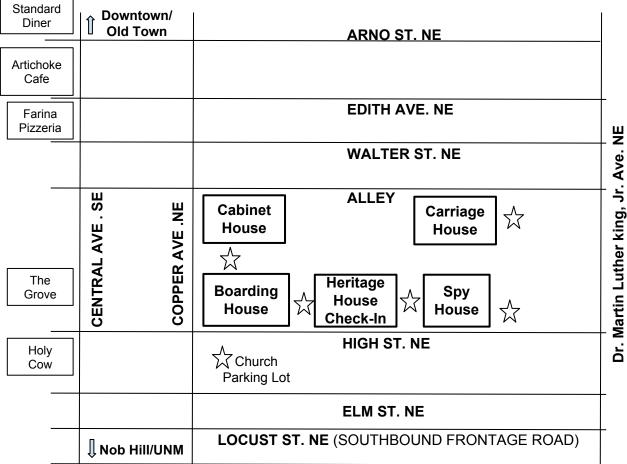

**I-25** 

Artichoke Cafe-505.243.0200 - 424 Central Ave SE - www.artichokecafe.com Fine French & Italian culinary dining.

Farina-505.243.0130 - 510 Central Ave. SE - www.farinapizzeria.com Pizzeria & Wine Bar

Grove Cafe & Market- 505.248.9800 - 600 Central Ave SE, Suite A- www.thegrovecafemarket.com Fresh-Organic Breakfast/Lunch

Holy Cow- 505.242.2991 - 700 Central Ave SE - www.holycownm.com Organic salads, burgers, & fries

Standard Diner- 505.243.1440 - 320 Central Ave SE - www.standarddiner.com

# Guest Parking-

#### **CABINET** or **BOARDING HOUSE**

Please use driveway located between the two properties off of Copper on the North side.

### **HERITAGE HOUSE**

The driveway located South of the house offers 3 spaces.

## **SPY HOUSE**

The driveway located South of the house offers 2 spaces.

### **GOLD ROOM**

Located North of the Spy House, a small private space, park in front of Gold Rm sign.

## **CARRIAGE HOUSE**

Residence have parking down the Alley. Enter Alley from Copper and open marked gate.

## Additional street parking:

Is available, but requires a permit during the weekdays (M-F 8:00AM-5:00PM).

> \*Permits must be returned at end of stay to avoid a charge.